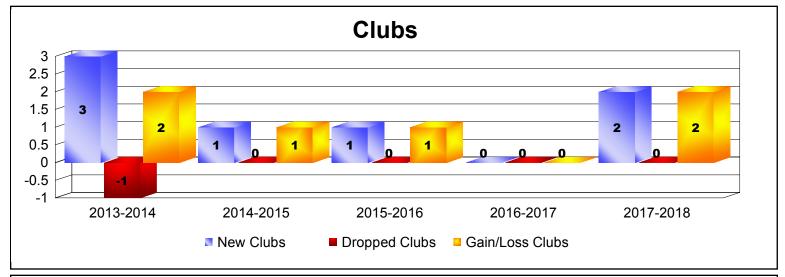

District 111 N

As of June 2018 Cumulative

| Year      | New<br>Clubs | Dropped<br>Clubs | Gain/<br>Loss<br>Clubs | New<br>Members | Charter<br>Members | Reinstate<br>Members | Transfer<br>Members | Total<br>Member<br>Added | Total<br>Members<br>Dropped | Gain/<br>Loss<br>Members |
|-----------|--------------|------------------|------------------------|----------------|--------------------|----------------------|---------------------|--------------------------|-----------------------------|--------------------------|
| 2013-2014 | 3            | -1               | 2                      | 159            | 64                 | 1                    | 17                  | 241                      | -152                        | 89                       |
| 2014-2015 | 1            | 0                | 1                      | 162            | 25                 | 1                    | 12                  | 200                      | -170                        | 30                       |
| 2015-2016 | 1            | 0                | 1                      | 145            | 25                 | 7                    | 14                  | 191                      | -184                        | 7                        |
| 2016-2017 | 0            | 0                | 0                      | 162            | 0                  | 4                    | 20                  | 186                      | -223                        | -37                      |
| 2017-2018 | 2            | 0                | 2                      | 146            | 43                 | 3                    | 8                   | 200                      | -225                        | -25                      |
| Average   | 1            | 0                | 1                      | 155            | 31                 | 3                    | 14                  | 204                      | -191                        | 13                       |