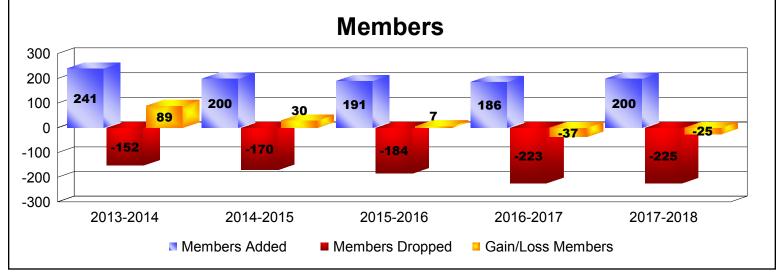

District 111 N

As of June 2018 Cumulative

| Year      | New<br>Clubs | Dropped<br>Clubs | Gain/<br>Loss<br>Clubs | New<br>Members | Charter<br>Members | Reinstate<br>Members | Transfer<br>Members | Total<br>Member<br>Added | Total<br>Members<br>Dropped | Gain/<br>Loss<br>Members |
|-----------|--------------|------------------|------------------------|----------------|--------------------|----------------------|---------------------|--------------------------|-----------------------------|--------------------------|
| 2013-2014 | 3            | -1               | 2                      | 159            | 64                 | 1                    | 17                  | 241                      | -152                        | 89                       |
| 2014-2015 | 1            | 0                | 1                      | 162            | 25                 | 1                    | 12                  | 200                      | -170                        | 30                       |
| 2015-2016 | 1            | 0                | 1                      | 145            | 25                 | 7                    | 14                  | 191                      | -184                        | 7                        |
| 2016-2017 | 0            | 0                | 0                      | 162            | 0                  | 4                    | 20                  | 186                      | -223                        | -37                      |
| 2017-2018 | 2            | 0                | 2                      | 146            | 43                 | 3                    | 8                   | 200                      | -225                        | -25                      |
| Average   | 1            | 0                | 1                      | 155            | 31                 | 3                    | 14                  | 204                      | -191                        | 13                       |